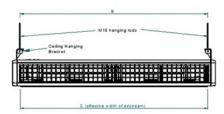

## Surface Mounted.

| CS Max   Co | old Store Vertica                     | ıl                                |                                           |                           |                                                |                                               |                                           |                          |                |                                       |
|-------------|---------------------------------------|-----------------------------------|-------------------------------------------|---------------------------|------------------------------------------------|-----------------------------------------------|-------------------------------------------|--------------------------|----------------|---------------------------------------|
| Model       | <b>Dimensions</b><br>(L × W × D) (mm) | Electrical<br>supply<br>(V/ph/Hz) | Rated<br>Electrical<br>Power Input<br>(W) | Rated<br>Current<br>(Amp) | Air Volume<br>Flow Rate<br>Min - Max<br>(m3/h) | Specific Fan<br>Power<br>Min - Max<br>(W///s) | Effective<br>Width Of<br>Airstream<br>(m) | Max Door<br>Width<br>(m) | Weight<br>(kg) | Noise Level<br>Min - Max<br>dB(A) @3m |
| Ambient     |                                       |                                   |                                           |                           |                                                |                                               |                                           |                          |                |                                       |
| CS1000V Max | 1300 x 498 x 306                      | 230/1/50                          | 430                                       | 1.8                       | 900 - 2250                                     | 0.20 - 0.70                                   | 1.1                                       | 4                        | 60             | 52-70                                 |
| CS1500V Max | 1825 x 498 x 306                      | 230/1/50                          | 630                                       | 2.7                       | 1450 - 3400                                    | 0.23 - 0.69                                   | 1.63                                      | 4                        | 70             | 53-71                                 |
| CS2000V Max | 2230 x 498 x 306                      | 230/1/50                          | 820                                       | 3.5                       | 2000 - 4500                                    | 0.25 - 0.68                                   | 2.15                                      | 4                        | 85             | 54-72                                 |

| CS   Cold Store Vertical |                  |                                   |                                           |                           |                                                |                                               |                                           |                          |                |                                       |
|--------------------------|------------------|-----------------------------------|-------------------------------------------|---------------------------|------------------------------------------------|-----------------------------------------------|-------------------------------------------|--------------------------|----------------|---------------------------------------|
| Model                    |                  | Electrical<br>supply<br>(V/ph/Hz) | Rated<br>Electrical<br>Power Input<br>(W) | Rated<br>Current<br>(Amp) | Air Volume<br>Flow Rate<br>Min - Max<br>(m3/h) | Specific Fan<br>Power<br>Min - Max<br>(W/l/s) | Effective<br>Width Of<br>Airstream<br>(m) | Max Door<br>Width<br>(m) | Weight<br>(kg) | Noise Level<br>Min - Max<br>dB(A) @3m |
| Ambient                  |                  |                                   |                                           |                           |                                                |                                               |                                           |                          |                |                                       |
| CS1000V                  | 1300 x 498 x 306 | 230/1/50                          | 172                                       | 0.79                      | 502-1632                                       | 0.09-0.38                                     | 1.1                                       | 4                        | 60             | 52-70                                 |
| CS1500V                  | 1825 x 498 x 306 | 230/1/50                          | 253                                       | 1.1                       | 690-2250                                       | 0.08-0.40                                     | 1.63                                      | 4                        | 70             | 53-71                                 |
| CS2000V                  | 2230 x 498 x 306 | 230/1/50                          | 334                                       | 1.38                      | 786-2931                                       | 0.08-0.41                                     | 2.15                                      | 4                        | 85             | 54-72                                 |

|         | A (mm) |
|---------|--------|
| CS1000V | 1300   |
| CS1500V | 1825   |
| CS2000V | 2230   |