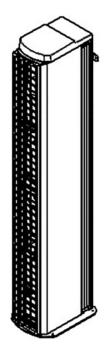

## **CS Vertical Series.**

## Surface Mounted.

| CS Max   Co | old Store Vertica                     | ıl                                |                                           |                           |                                                |                                               |                                           |                          |                |                                       |
|-------------|---------------------------------------|-----------------------------------|-------------------------------------------|---------------------------|------------------------------------------------|-----------------------------------------------|-------------------------------------------|--------------------------|----------------|---------------------------------------|
| Model       | <b>Dimensions</b><br>(L × W × D) (mm) | Electrical<br>supply<br>(V/ph/Hz) | Rated<br>Electrical<br>Power Input<br>(W) | Rated<br>Current<br>(Amp) | Air Volume<br>Flow Rate<br>Min - Max<br>(m3/h) | Specific Fan<br>Power<br>Min - Max<br>(W///s) | Effective<br>Width Of<br>Airstream<br>(m) | Max Door<br>Width<br>(m) | Weight<br>(kg) | Noise Level<br>Min - Max<br>dB(A) @3m |
| Ambient     |                                       |                                   |                                           |                           |                                                |                                               |                                           |                          |                |                                       |
| CS1000V Max | 1300 x 498 x 306                      | 230/1/50                          | 430                                       | 1.8                       | 900 - 2250                                     | 0.20 - 0.70                                   | 1.1                                       | 4                        | 60             | 52-70                                 |
| CS1500V Max | 1825 x 498 x 306                      | 230/1/50                          | 630                                       | 2.7                       | 1450 - 3400                                    | 0.23 - 0.69                                   | 1.63                                      | 4                        | 70             | 53-71                                 |
| CS2000V Max | 2230 x 498 x 306                      | 230/1/50                          | 820                                       | 3.5                       | 2000 - 4500                                    | 0.25 - 0.68                                   | 2.15                                      | 4                        | 85             | 54-72                                 |

| CS   Cold Store Vertical |                  |                                   |                                           |                           |                                                |                                               |                                           |                          |                |                                       |
|--------------------------|------------------|-----------------------------------|-------------------------------------------|---------------------------|------------------------------------------------|-----------------------------------------------|-------------------------------------------|--------------------------|----------------|---------------------------------------|
| Model                    |                  | Electrical<br>supply<br>(V/ph/Hz) | Rated<br>Electrical<br>Power Input<br>(W) | Rated<br>Current<br>(Amp) | Air Volume<br>Flow Rate<br>Min - Max<br>(m3/h) | Specific Fan<br>Power<br>Min - Max<br>(W/l/s) | Effective<br>Width Of<br>Airstream<br>(m) | Max Door<br>Width<br>(m) | Weight<br>(kg) | Noise Level<br>Min - Max<br>dB(A) @3m |
| Ambient                  |                  |                                   |                                           |                           |                                                |                                               |                                           |                          |                |                                       |
| CS1000V                  | 1300 x 498 x 306 | 230/1/50                          | 172                                       | 0.79                      | 502-1632                                       | 0.09-0.38                                     | 1.1                                       | 4                        | 60             | 52-70                                 |
| CS1500V                  | 1825 x 498 x 306 | 230/1/50                          | 253                                       | 1.1                       | 690-2250                                       | 0.08-0.40                                     | 1.63                                      | 4                        | 70             | 53-71                                 |
| CS2000V                  | 2230 x 498 x 306 | 230/1/50                          | 334                                       | 1.38                      | 786-2931                                       | 0.08-0.41                                     | 2.15                                      | 4                        | 85             | 54-72                                 |