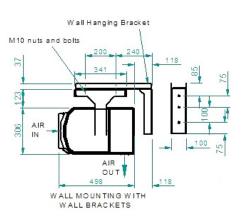

### Key features.

Built in frost protection

- Hanging bracket (for vertical units) and an angled discharge allows for directional airflow
- Energy savings Significantly reduces energy costs by stopping the waste of expensive cold air
- Protecting the goods Anti-frost feature make the unit the ideal solution for sub zero temperatures
- Easy access unhindered access to goods in the cold-store due to the removal of doors or strip curtains
- Door Switch Control When the door is opened the fan-speed increases. When the door is closed the speed is reduced, or the unit is turned off completely
- The inlet grille has enlarged openings and heating elements to eliminate ice build-up
- Externally mounted controls
- Horizontal and Vertical units available
- Additional BMS interface available for central control options
- Max version available for applications which require greater velocity
- IP-66 Rated