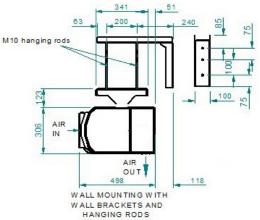

### Key features.

Built in frost protection

- Hanging bracket (for vertical units) and an angled discharge allows for directional airflow
- Energy savings Significantly reduces energy costs by stopping the waste of expensive cold air
- Protecting the goods Anti-frost feature make the unit the ideal solution for sub zero temperatures
- Easy access unhindered access to goods in the cold-store due to the removal of doors or strip curtains
- Door Switch Control When the door is opened the fan-speed increases. When the door is closed the speed is reduced, or the unit is turned off completely
- The inlet grille has enlarged openings and heating elements to eliminate ice build-up
- Externally mounted controls
- Horizontal and Vertical units available
- Additional BMS interface available for central control options
- Max version available for applications which require greater velocity
- IP-66 Rated