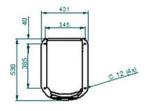

### Surface Mounted.

| CS Max   Cold Store |                                    |                                   |                                           |                           |                                                |                                               |                                           |                    |                |                                       |
|---------------------|------------------------------------|-----------------------------------|-------------------------------------------|---------------------------|------------------------------------------------|-----------------------------------------------|-------------------------------------------|--------------------|----------------|---------------------------------------|
| Model               | <b>Dimensions</b> (L x W x D) (mm) | Electrical<br>supply<br>(V/ph/Hz) | Rated<br>Electrical<br>Power Input<br>(W) | Rated<br>Current<br>(Amp) | Air Volume<br>Flow Rate<br>Min - Max<br>(m3/h) | Specific Fan<br>Power<br>Min - Max<br>(W/l/s) | Effective<br>Width Of<br>Airstream<br>(m) | Max Door<br>Height | Weight<br>(kg) | Noise Level<br>Min - Max<br>dB(A) @3m |
| Ambient             |                                    |                                   |                                           |                           |                                                |                                               |                                           |                    |                |                                       |
| CS1000 Max          | 1305 x 498 x 306                   | 230/1/50                          | 430                                       | 1.8                       | 900 - 2250                                     | 0.20 - 0.70                                   | 1.1                                       | 4                  | 60             | 52 - 70                               |
| CS1500 Max          | 1830 x 498 x 306                   | 230/1/50                          | 630                                       | 2.7                       | 1450 - 3400                                    | 0.23 - 0.69                                   | 1.63                                      | 4                  | 70             | 53 - 71                               |
| CS2000 Max          | 2235 x 498 x 306                   | 230/1/50                          | 820                                       | 3.5                       | 2000 - 4500                                    | 0.25 - 0.68                                   | 2.15                                      | 4                  | 85             | 54 - 72                               |

| CS   Cold Store |                                    |                                   |                                           |                           |                                                |                                               |                                           |                           |                |                                       |
|-----------------|------------------------------------|-----------------------------------|-------------------------------------------|---------------------------|------------------------------------------------|-----------------------------------------------|-------------------------------------------|---------------------------|----------------|---------------------------------------|
| Model           | <b>Dimensions</b> (L × W × D) (mm) | Electrical<br>supply<br>(V/ph/Hz) | Rated<br>Electrical<br>Power Input<br>(W) | Rated<br>Current<br>(Amp) | Air Volume<br>Flow Rate<br>Min - Max<br>(m3/h) | Specific Fan<br>Power<br>Min - Max<br>(W/l/s) | Effective<br>Width Of<br>Airstream<br>(m) | Max Door<br>Height<br>(m) | Weight<br>(kg) | Noise Level<br>Min - Max<br>dB(A) @3m |
| Ambient         |                                    |                                   |                                           |                           |                                                |                                               |                                           |                           |                |                                       |
| CS1000          | 1305 x 498 x 306                   | 230/1/50                          | 172                                       | 0.79                      | 502-1632                                       | 0.09-0.38                                     | 1.1                                       | 4                         | 60             | 52-70                                 |
| CS1500          | 1830 x 498 x 306                   | 230/1/50                          | 253                                       | 1.1                       | 690-2250                                       | 0.08-0.40                                     | 1.63                                      | 4                         | 70             | 53-71                                 |
| CS2000          | 2235 x 498 x 306                   | 230/1/50                          | 334                                       | 1.38                      | 786-2931                                       | 0.08-0.41                                     | 2.15                                      | 4                         | 85             | 54-72                                 |

|        | A (mm) |
|--------|--------|
| CS1000 | 1305   |
| CS1500 | 1830   |
| CS2000 | 2235   |