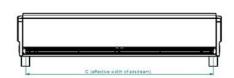

## **CS Vertical Series.**

## Surface Mounted.

| CS Max   Co | old Store Vertica                     | ıl                                |                                           |                           |                                                |                                               |                                           |                          |                |                                       |
|-------------|---------------------------------------|-----------------------------------|-------------------------------------------|---------------------------|------------------------------------------------|-----------------------------------------------|-------------------------------------------|--------------------------|----------------|---------------------------------------|
| Model       | <b>Dimensions</b><br>(L × W × D) (mm) | Electrical<br>supply<br>(V/ph/Hz) | Rated<br>Electrical<br>Power Input<br>(W) | Rated<br>Current<br>(Amp) | Air Volume<br>Flow Rate<br>Min - Max<br>(m3/h) | Specific Fan<br>Power<br>Min - Max<br>(W///s) | Effective<br>Width Of<br>Airstream<br>(m) | Max Door<br>Width<br>(m) | Weight<br>(kg) | Noise Level<br>Min - Max<br>dB(A) @3m |
| Ambient     |                                       |                                   |                                           |                           |                                                |                                               |                                           |                          |                |                                       |
| CS1000V Max | 1300 x 498 x 306                      | 230/1/50                          | 430                                       | 1.8                       | 900 - 2250                                     | 0.20 - 0.70                                   | 1.1                                       | 4                        | 60             | 52-70                                 |
| CS1500V Max | 1825 x 498 x 306                      | 230/1/50                          | 630                                       | 2.7                       | 1450 - 3400                                    | 0.23 - 0.69                                   | 1.63                                      | 4                        | 70             | 53-71                                 |
| CS2000V Max | 2230 x 498 x 306                      | 230/1/50                          | 820                                       | 3.5                       | 2000 - 4500                                    | 0.25 - 0.68                                   | 2.15                                      | 4                        | 85             | 54-72                                 |

| CS   Cold Store Vertical |                  |                                   |                                           |                           |                                                |                                               |                                           |                          |                |                                       |
|--------------------------|------------------|-----------------------------------|-------------------------------------------|---------------------------|------------------------------------------------|-----------------------------------------------|-------------------------------------------|--------------------------|----------------|---------------------------------------|
| Model                    |                  | Electrical<br>supply<br>(V/ph/Hz) | Rated<br>Electrical<br>Power Input<br>(W) | Rated<br>Current<br>(Amp) | Air Volume<br>Flow Rate<br>Min - Max<br>(m3/h) | Specific Fan<br>Power<br>Min - Max<br>(W/l/s) | Effective<br>Width Of<br>Airstream<br>(m) | Max Door<br>Width<br>(m) | Weight<br>(kg) | Noise Level<br>Min - Max<br>dB(A) @3m |
| Ambient                  |                  |                                   |                                           |                           |                                                |                                               |                                           |                          |                |                                       |
| CS1000V                  | 1300 x 498 x 306 | 230/1/50                          | 172                                       | 0.79                      | 502-1632                                       | 0.09-0.38                                     | 1.1                                       | 4                        | 60             | 52-70                                 |
| CS1500V                  | 1825 x 498 x 306 | 230/1/50                          | 253                                       | 1.1                       | 690-2250                                       | 0.08-0.40                                     | 1.63                                      | 4                        | 70             | 53-71                                 |
| CS2000V                  | 2230 x 498 x 306 | 230/1/50                          | 334                                       | 1.38                      | 786-2931                                       | 0.08-0.41                                     | 2.15                                      | 4                        | 85             | 54-72                                 |