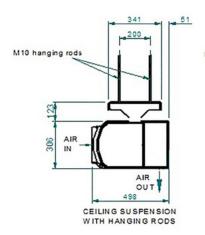

### Key features.

Built in frost protection

- Hanging bracket (for vertical units) and an angled discharge allows for directional airflow
- Energy savings Significantly reduces energy costs by stopping the waste of expensive cold air
- Protecting the goods Anti-frost feature make the unit the ideal solution for sub zero temperatures
- Easy access unhindered access to goods in the cold-store due to the removal of doors or strip curtains
- Door Switch Control When the door is opened the fan-speed increases. When the door is closed the speed is reduced, or the unit is turned off completely
- The inlet grille has enlarged openings and heating elements to eliminate ice build-up
- Externally mounted controls
- Horizontal and Vertical units available
- Additional BMS interface available for central control options
- Max version available for applications which require greater velocity
- IP-66 Rated