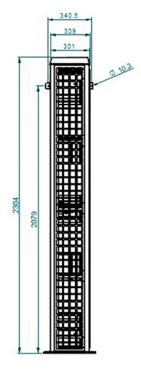

## **CS Vertical Series.**

## Surface Mounted.

| CS Max   Co | old Store Vertica                     | ıl                                |                                           |                           |                                                |                                               |                                           |                          |                |                                       |
|-------------|---------------------------------------|-----------------------------------|-------------------------------------------|---------------------------|------------------------------------------------|-----------------------------------------------|-------------------------------------------|--------------------------|----------------|---------------------------------------|
| Model       | <b>Dimensions</b><br>(L × W × D) (mm) | Electrical<br>supply<br>(V/ph/Hz) | Rated<br>Electrical<br>Power Input<br>(W) | Rated<br>Current<br>(Amp) | Air Volume<br>Flow Rate<br>Min - Max<br>(m3/h) | Specific Fan<br>Power<br>Min - Max<br>(W///s) | Effective<br>Width Of<br>Airstream<br>(m) | Max Door<br>Width<br>(m) | Weight<br>(kg) | Noise Level<br>Min - Max<br>dB(A) @3m |
| Ambient     |                                       |                                   |                                           |                           |                                                |                                               |                                           |                          |                |                                       |
| CS1000V Max | 1300 x 498 x 306                      | 230/1/50                          | 430                                       | 1.8                       | 900 - 2250                                     | 0.20 - 0.70                                   | 1.1                                       | 4                        | 60             | 52-70                                 |
| CS1500V Max | 1825 x 498 x 306                      | 230/1/50                          | 630                                       | 2.7                       | 1450 - 3400                                    | 0.23 - 0.69                                   | 1.63                                      | 4                        | 70             | 53-71                                 |
| CS2000V Max | 2230 x 498 x 306                      | 230/1/50                          | 820                                       | 3.5                       | 2000 - 4500                                    | 0.25 - 0.68                                   | 2.15                                      | 4                        | 85             | 54-72                                 |

| CS   Cold Store Vertical |                  |                                   |                                           |                           |                                                |                                               |                                           |                          |                |                                       |
|--------------------------|------------------|-----------------------------------|-------------------------------------------|---------------------------|------------------------------------------------|-----------------------------------------------|-------------------------------------------|--------------------------|----------------|---------------------------------------|
| Model                    |                  | Electrical<br>supply<br>(V/ph/Hz) | Rated<br>Electrical<br>Power Input<br>(W) | Rated<br>Current<br>(Amp) | Air Volume<br>Flow Rate<br>Min - Max<br>(m3/h) | Specific Fan<br>Power<br>Min - Max<br>(W/l/s) | Effective<br>Width Of<br>Airstream<br>(m) | Max Door<br>Width<br>(m) | Weight<br>(kg) | Noise Level<br>Min - Max<br>dB(A) @3m |
| Ambient                  |                  |                                   |                                           |                           |                                                |                                               |                                           |                          |                |                                       |
| CS1000V                  | 1300 x 498 x 306 | 230/1/50                          | 172                                       | 0.79                      | 502-1632                                       | 0.09-0.38                                     | 1.1                                       | 4                        | 60             | 52-70                                 |
| CS1500V                  | 1825 x 498 x 306 | 230/1/50                          | 253                                       | 1.1                       | 690-2250                                       | 0.08-0.40                                     | 1.63                                      | 4                        | 70             | 53-71                                 |
| CS2000V                  | 2230 x 498 x 306 | 230/1/50                          | 334                                       | 1.38                      | 786-2931                                       | 0.08-0.41                                     | 2.15                                      | 4                        | 85             | 54-72                                 |

|         | A (mm) |
|---------|--------|
| CS1000V | 1300   |
| CS1500V | 1825   |
| CS2000V | 2230   |