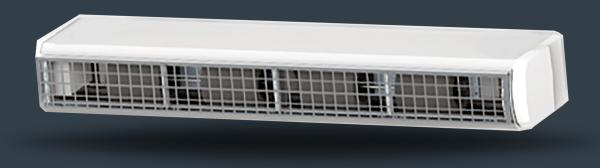

# **CS Series.**

## Exceptional performance for cold stores.

Designed and engineered to maintain climate separation in cold stores with temperatures as low as -25 degrees. The CS has advanced EC motor technology, so not only does it keep the cold store cold, but also keeps energy consumption to a minimum. The unit benefits from built-in frost protection to ensure unhindered access for goods. Designed for use in cold stores the CS is available available in 2 variants the CS and CS Max, which has been designed for areas where greater air velocity or a higher mounting height is needed.

## **CS Horizontal Series.**