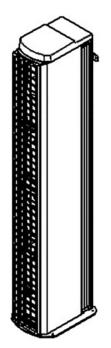

# **CS Vertical Series.**

### Surface Mounted.

| CS Max   Co | old Store Vertica                     | al                                |                                           |                           |                                                |                                               |                                           |                          |                |                                       |
|-------------|---------------------------------------|-----------------------------------|-------------------------------------------|---------------------------|------------------------------------------------|-----------------------------------------------|-------------------------------------------|--------------------------|----------------|---------------------------------------|
| Model       | <b>Dimensions</b><br>(L x W x D) (mm) | Electrical<br>supply<br>(V/ph/Hz) | Rated<br>Electrical<br>Power Input<br>(W) | Rated<br>Current<br>(Amp) | Air Volume<br>Flow Rate<br>Min - Max<br>(m3/h) | Specific Fan<br>Power<br>Min - Max<br>(W///s) | Effective<br>Width Of<br>Airstream<br>(m) | Max Door<br>Width<br>(m) | Weight<br>(kg) | Noise Level<br>Min - Max<br>dB(A) @3m |
| Ambient     |                                       |                                   |                                           |                           |                                                |                                               |                                           |                          |                |                                       |
| CS1000V Max | 1300 x 498 x 306                      | 230/1/50                          | 430                                       | 1.8                       | 900 - 2250                                     | 0.20 - 0.70                                   | 1.1                                       | 4                        | 60             | 52-70                                 |
| CS1500V Max | 1825 x 498 x 306                      | 230/1/50                          | 630                                       | 2.7                       | 1450 - 3400                                    | 0.23 - 0.69                                   | 1.63                                      | 4                        | 70             | 53-71                                 |
| CS2000V Max | 2230 x 498 x 306                      | 230/1/50                          | 820                                       | 3.5                       | 2000 - 4500                                    | 0.25 - 0.68                                   | 2.15                                      | 4                        | 85             | 54-72                                 |

| CS   Cold Store Vertical |                  |                                   |                                           |                           |                                                |                                               |                                           |                          |                |                                       |
|--------------------------|------------------|-----------------------------------|-------------------------------------------|---------------------------|------------------------------------------------|-----------------------------------------------|-------------------------------------------|--------------------------|----------------|---------------------------------------|
| Model                    |                  | Electrical<br>supply<br>(V/ph/Hz) | Rated<br>Electrical<br>Power Input<br>(W) | Rated<br>Current<br>(Amp) | Air Volume<br>Flow Rate<br>Min - Max<br>(m3/h) | Specific Fan<br>Power<br>Min - Max<br>(W/l/s) | Effective<br>Width Of<br>Airstream<br>(m) | Max Door<br>Width<br>(m) | Weight<br>(kg) | Noise Level<br>Min - Max<br>dB(A) @3m |
| Ambient                  |                  |                                   |                                           |                           |                                                |                                               |                                           |                          |                |                                       |
| CS1000V                  | 1300 x 498 x 306 | 230/1/50                          | 172                                       | 0.79                      | 502-1632                                       | 0.09-0.38                                     | 1.1                                       | 4                        | 60             | 52-70                                 |
| CS1500V                  | 1825 x 498 x 306 | 230/1/50                          | 253                                       | 1.1                       | 690-2250                                       | 0.08-0.40                                     | 1.63                                      | 4                        | 70             | 53-71                                 |
| CS2000V                  | 2230 x 498 x 306 | 230/1/50                          | 334                                       | 1.38                      | 786-2931                                       | 0.08-0.41                                     | 2.15                                      | 4                        | 85             | 54-72                                 |

|         | A (mm) |
|---------|--------|
| CS1000V | 1300   |
| CS1500V | 1825   |
| CS2000V | 2230   |