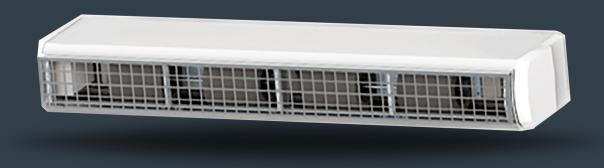

# **CS Series.**

## Exceptional performance for cold stores.

Designed and engineered to maintain climate separation in cold stores with temperatures as low as -25 degrees. The CS has advanced EC motor technology, so not only does it keep the cold store cold, but also keeps energy consumption to a minimum. The unit benefits from built-in frost protection to ensure unhindered access for goods. Designed for use in cold stores the CS is available available in 2 variants the CS and CS Max, which has been designed for areas where greater air velocity or a higher mounting height is needed.

# **CS Horizontal Series.**