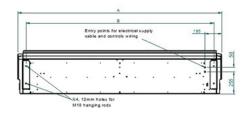

### Surface Mounted.

| CS Max   Cold Store |                                    |                                   |                                           |                           |                                                |                                               |                                           |                    |                |                                       |
|---------------------|------------------------------------|-----------------------------------|-------------------------------------------|---------------------------|------------------------------------------------|-----------------------------------------------|-------------------------------------------|--------------------|----------------|---------------------------------------|
| Model               | <b>Dimensions</b> (L x W x D) (mm) | Electrical<br>supply<br>(V/ph/Hz) | Rated<br>Electrical<br>Power Input<br>(W) | Rated<br>Current<br>(Amp) | Air Volume<br>Flow Rate<br>Min - Max<br>(m3/h) | Specific Fan<br>Power<br>Min - Max<br>(W/l/s) | Effective<br>Width Of<br>Airstream<br>(m) | Max Door<br>Height | Weight<br>(kg) | Noise Level<br>Min - Max<br>dB(A) @3m |
| Ambient             |                                    |                                   |                                           |                           |                                                |                                               |                                           |                    |                |                                       |
| CS1000 Max          | 1305 x 498 x 306                   | 230/1/50                          | 430                                       | 1.8                       | 900 - 2250                                     | 0.20 - 0.70                                   | 1.1                                       | 4                  | 60             | 52 - 70                               |
| CS1500 Max          | 1830 x 498 x 306                   | 230/1/50                          | 630                                       | 2.7                       | 1450 - 3400                                    | 0.23 - 0.69                                   | 1.63                                      | 4                  | 70             | 53 - 71                               |
| CS2000 Max          | 2235 x 498 x 306                   | 230/1/50                          | 820                                       | 3.5                       | 2000 - 4500                                    | 0.25 - 0.68                                   | 2.15                                      | 4                  | 85             | 54 - 72                               |

| CS   Cold Store |                                    |                                   |                                           |                           |                                                |                                               |                                           |                           |                |                                       |
|-----------------|------------------------------------|-----------------------------------|-------------------------------------------|---------------------------|------------------------------------------------|-----------------------------------------------|-------------------------------------------|---------------------------|----------------|---------------------------------------|
| Model           | <b>Dimensions</b> (L × W × D) (mm) | Electrical<br>supply<br>(V/ph/Hz) | Rated<br>Electrical<br>Power Input<br>(W) | Rated<br>Current<br>(Amp) | Air Volume<br>Flow Rate<br>Min - Max<br>(m3/h) | Specific Fan<br>Power<br>Min - Max<br>(W/l/s) | Effective<br>Width Of<br>Airstream<br>(m) | Max Door<br>Height<br>(m) | Weight<br>(kg) | Noise Level<br>Min - Max<br>dB(A) @3m |
| Ambient         |                                    |                                   |                                           |                           |                                                |                                               |                                           |                           |                |                                       |
| CS1000          | 1305 x 498 x 306                   | 230/1/50                          | 172                                       | 0.79                      | 502-1632                                       | 0.09-0.38                                     | 1.1                                       | 4                         | 60             | 52-70                                 |
| CS1500          | 1830 x 498 x 306                   | 230/1/50                          | 253                                       | 1.1                       | 690-2250                                       | 0.08-0.40                                     | 1.63                                      | 4                         | 70             | 53-71                                 |
| CS2000          | 2235 x 498 x 306                   | 230/1/50                          | 334                                       | 1.38                      | 786-2931                                       | 0.08-0.41                                     | 2.15                                      | 4                         | 85             | 54-72                                 |

|        | A (mm) |
|--------|--------|
| CS1000 | 1305   |
| CS1500 | 1830   |
| CS2000 | 2235   |