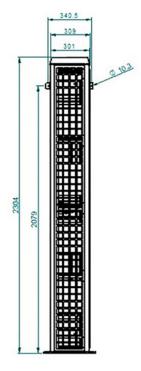

# **CS Vertical Series.**

### Surface Mounted.

| CS Max   Co | old Store Vertica                     | al                                |                                           |                           |                                                |                                               |                                           |                          |                |                                       |
|-------------|---------------------------------------|-----------------------------------|-------------------------------------------|---------------------------|------------------------------------------------|-----------------------------------------------|-------------------------------------------|--------------------------|----------------|---------------------------------------|
| Model       | <b>Dimensions</b><br>(L x W x D) (mm) | Electrical<br>supply<br>(V/ph/Hz) | Rated<br>Electrical<br>Power Input<br>(W) | Rated<br>Current<br>(Amp) | Air Volume<br>Flow Rate<br>Min - Max<br>(m3/h) | Specific Fan<br>Power<br>Min - Max<br>(W///s) | Effective<br>Width Of<br>Airstream<br>(m) | Max Door<br>Width<br>(m) | Weight<br>(kg) | Noise Level<br>Min - Max<br>dB(A) @3m |
| Ambient     |                                       |                                   |                                           |                           |                                                |                                               |                                           |                          |                |                                       |
| CS1000V Max | 1300 x 498 x 306                      | 230/1/50                          | 430                                       | 1.8                       | 900 - 2250                                     | 0.20 - 0.70                                   | 1.1                                       | 4                        | 60             | 52-70                                 |
| CS1500V Max | 1825 x 498 x 306                      | 230/1/50                          | 630                                       | 2.7                       | 1450 - 3400                                    | 0.23 - 0.69                                   | 1.63                                      | 4                        | 70             | 53-71                                 |
| CS2000V Max | 2230 x 498 x 306                      | 230/1/50                          | 820                                       | 3.5                       | 2000 - 4500                                    | 0.25 - 0.68                                   | 2.15                                      | 4                        | 85             | 54-72                                 |

| CS   Cold Store Vertical |                  |                                   |                                           |                           |                                                |                                               |                                           |                          |                |                                       |
|--------------------------|------------------|-----------------------------------|-------------------------------------------|---------------------------|------------------------------------------------|-----------------------------------------------|-------------------------------------------|--------------------------|----------------|---------------------------------------|
| Model                    |                  | Electrical<br>supply<br>(V/ph/Hz) | Rated<br>Electrical<br>Power Input<br>(W) | Rated<br>Current<br>(Amp) | Air Volume<br>Flow Rate<br>Min - Max<br>(m3/h) | Specific Fan<br>Power<br>Min - Max<br>(W/l/s) | Effective<br>Width Of<br>Airstream<br>(m) | Max Door<br>Width<br>(m) | Weight<br>(kg) | Noise Level<br>Min - Max<br>dB(A) @3m |
| Ambient                  |                  |                                   |                                           |                           |                                                |                                               |                                           |                          |                |                                       |
| CS1000V                  | 1300 x 498 x 306 | 230/1/50                          | 172                                       | 0.79                      | 502-1632                                       | 0.09-0.38                                     | 1.1                                       | 4                        | 60             | 52-70                                 |
| CS1500V                  | 1825 x 498 x 306 | 230/1/50                          | 253                                       | 1.1                       | 690-2250                                       | 0.08-0.40                                     | 1.63                                      | 4                        | 70             | 53-71                                 |
| CS2000V                  | 2230 x 498 x 306 | 230/1/50                          | 334                                       | 1.38                      | 786-2931                                       | 0.08-0.41                                     | 2.15                                      | 4                        | 85             | 54-72                                 |

|         | A (mm) |
|---------|--------|
| CS1000V | 1300   |
| CS1500V | 1825   |
| CS2000V | 2230   |