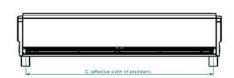

### Surface Mounted.

| CS Max   Cold Store |                                    |                                   |                                           |                           |                                                |                                               |                                           |                    |                |                                       |
|---------------------|------------------------------------|-----------------------------------|-------------------------------------------|---------------------------|------------------------------------------------|-----------------------------------------------|-------------------------------------------|--------------------|----------------|---------------------------------------|
| Model               | <b>Dimensions</b> (L x W x D) (mm) | Electrical<br>supply<br>(V/ph/Hz) | Rated<br>Electrical<br>Power Input<br>(W) | Rated<br>Current<br>(Amp) | Air Volume<br>Flow Rate<br>Min - Max<br>(m3/h) | Specific Fan<br>Power<br>Min - Max<br>(W/l/s) | Effective<br>Width Of<br>Airstream<br>(m) | Max Door<br>Height | Weight<br>(kg) | Noise Level<br>Min - Max<br>dB(A) @3m |
| Ambient             |                                    |                                   |                                           |                           |                                                |                                               |                                           |                    |                |                                       |
| CS1000 Max          | 1305 x 498 x 306                   | 230/1/50                          | 430                                       | 1.8                       | 900 - 2250                                     | 0.20 - 0.70                                   | 1.1                                       | 4                  | 60             | 52 - 70                               |
| CS1500 Max          | 1830 x 498 x 306                   | 230/1/50                          | 630                                       | 2.7                       | 1450 - 3400                                    | 0.23 - 0.69                                   | 1.63                                      | 4                  | 70             | 53 - 71                               |
| CS2000 Max          | 2235 x 498 x 306                   | 230/1/50                          | 820                                       | 3.5                       | 2000 - 4500                                    | 0.25 - 0.68                                   | 2.15                                      | 4                  | 85             | 54 - 72                               |

| CS   Cold Store |                                    |                                   |                                           |                           |                                                |                                               |                                           |                           |                |                                       |
|-----------------|------------------------------------|-----------------------------------|-------------------------------------------|---------------------------|------------------------------------------------|-----------------------------------------------|-------------------------------------------|---------------------------|----------------|---------------------------------------|
| Model           | <b>Dimensions</b> (L × W × D) (mm) | Electrical<br>supply<br>(V/ph/Hz) | Rated<br>Electrical<br>Power Input<br>(W) | Rated<br>Current<br>(Amp) | Air Volume<br>Flow Rate<br>Min - Max<br>(m3/h) | Specific Fan<br>Power<br>Min - Max<br>(W/l/s) | Effective<br>Width Of<br>Airstream<br>(m) | Max Door<br>Height<br>(m) | Weight<br>(kg) | Noise Level<br>Min - Max<br>dB(A) @3m |
| Ambient         |                                    |                                   |                                           |                           |                                                |                                               |                                           |                           |                |                                       |
| CS1000          | 1305 x 498 x 306                   | 230/1/50                          | 172                                       | 0.79                      | 502-1632                                       | 0.09-0.38                                     | 1.1                                       | 4                         | 60             | 52-70                                 |
| CS1500          | 1830 x 498 x 306                   | 230/1/50                          | 253                                       | 1.1                       | 690-2250                                       | 0.08-0.40                                     | 1.63                                      | 4                         | 70             | 53-71                                 |
| CS2000          | 2235 x 498 x 306                   | 230/1/50                          | 334                                       | 1.38                      | 786-2931                                       | 0.08-0.41                                     | 2.15                                      | 4                         | 85             | 54-72                                 |