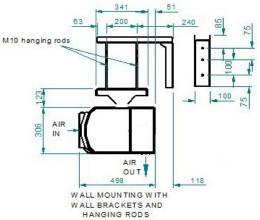

253                                       | 1.1                       | 690-2250                                       | 0.08-0.40                                     | 1.63                                      | 4                         | 70             | 53-71                                 |
| CS2000          | 2235 x 498 x 306                   | 230/1/50                          | 334                                       | 1.38                      | 786-2931                                       | 0.08-0.41                                     | 2.15                                      | 4                         | 85             | 54-72                                 |

|        | A (mm) |
|--------|--------|
| CS1000 | 1305   |
| CS1500 | 1830   |
| CS2000 | 2235   |













# **CS Vertical Series.**

### Surface Mounted.



| CS Max   Co | old Store Vertica                     | al                                |                                           |                           |                                                |                                               |                                           |                          |                |                                       |
|-------------|---------------------------------------|-----------------------------------|-------------------------------------------|---------------------------|------------------------------------------------|-----------------------------------------------|-------------------------------------------|--------------------------|----------------|--------