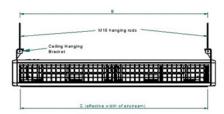

### Surface Mounted.

| CS Max   Co | old Store Vertica                     | al                                |                                           |                           |                                                |                                               |                                           |                          |                |                                       |
|-------------|---------------------------------------|-----------------------------------|-------------------------------------------|---------------------------|------------------------------------------------|-----------------------------------------------|-------------------------------------------|--------------------------|----------------|---------------------------------------|
| Model       | <b>Dimensions</b><br>(L x W x D) (mm) | Electrical<br>supply<br>(V/ph/Hz) | Rated<br>Electrical<br>Power Input<br>(W) | Rated<br>Current<br>(Amp) | Air Volume<br>Flow Rate<br>Min - Max<br>(m3/h) | Specific Fan<br>Power<br>Min - Max<br>(W///s) | Effective<br>Width Of<br>Airstream<br>(m) | Max Door<br>Width<br>(m) | Weight<br>(kg) | Noise Level<br>Min - Max<br>dB(A) @3m |
| Ambient     |                                       |                                   |                                           |                           |                                                |                                               |                                           |                          |                |                                       |
| CS1000V Max | 1300 x 498 x 306                      | 230/1/50                          | 430                                       | 1.8                       | 900 - 2250                                     | 0.20 - 0.70                                   | 1.1                                       | 4                        | 60             | 52-70                                 |
| CS1500V Max | 1825 x 498 x 306                      | 230/1/50                          | 630                                       | 2.7                       | 1450 - 3400                                    | 0.23 - 0.69                                   | 1.63                                      | 4                        | 70             | 53-71                                 |
| CS2000V Max | 2230 x 498 x 306                      | 230/1/50                          | 820                                       | 3.5                       | 2000 - 4500                                    | 0.25 - 0.68                                   | 2.15                                      | 4                        | 85             | 54-72                                 |

| CS   Cold Store Vertical |                  |                                   |                                           |                           |                                                |                                               |                                           |                          |                |                                       |
|--------------------------|------------------|-----------------------------------|-------------------------------------------|---------------------------|------------------------------------------------|-----------------------------------------------|-------------------------------------------|--------------------------|----------------|---------------------------------------|
| Model                    |                  | Electrical<br>supply<br>(V/ph/Hz) | Rated<br>Electrical<br>Power Input<br>(W) | Rated<br>Current<br>(Amp) | Air Volume<br>Flow Rate<br>Min - Max<br>(m3/h) | Specific Fan<br>Power<br>Min - Max<br>(W/l/s) | Effective<br>Width Of<br>Airstream<br>(m) | Max Door<br>Width<br>(m) | Weight<br>(kg) | Noise Level<br>Min - Max<br>dB(A) @3m |
| Ambient                  |                  |                                   |                                           |                           |                                                |                                               |                                           |                          |                |                                       |
| CS1000V                  | 1300 x 498 x 306 | 230/1/50                          | 172                                       | 0.79                      | 502-1632                                       | 0.09-0.38                                     | 1.1                                       | 4                        | 60             | 52-70                                 |
| CS1500V                  | 1825 x 498 x 306 | 230/1/50                          | 253                                       | 1.1                       | 690-2250                                       | 0.08-0.40                                     | 1.63                                      | 4                        | 70             | 53-71                                 |
| CS2000V                  | 2230 x 498 x 306 | 230/1/50                          | 334                                       | 1.38                      | 786-2931                                       | 0.08-0.41                                     | 2.15                                      | 4                        | 85             | 54-72                                 |

|         | A (mm) |
|---------|--------|
| CS1000V | 1300   |
| CS1500V | 1825   |
| CS2000V | 2230   |