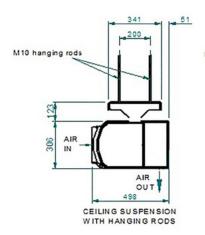

| 253                                       | 1.1                       | 690-2250                                       | 0.08-0.40                                     | 1.63                                      | 4                         | 70             | 53-71                                 |
| CS2000          | 2235 x 498 x 306                   | 230/1/50                          | 334                                       | 1.38                      | 786-2931                                       | 0.08-0.41                                     | 2.15                                      | 4                         | 85             | 54-72                                 |

|        | A (mm) |
|--------|--------|
| CS1000 | 1305   |
| CS1500 | 1830   |
| CS2000 | 2235   |













# **CS Vertical Series.**

### Surface Mounted.



| CS Max   Co | old Store Vertica                     | al                                |                                           |                           |                                                |                                               |                                           |                          |                |                                       |
|-------------|---------------------------------------|-----------------------------------|-------------------------------------------|---------------------------|------------------------------------------------|-----------------------------------------------|-------------------------------------------|--------------------------|----------------|------