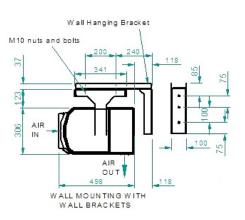

53                                       | 1.1                       | 690-2250                                       | 0.08-0.40                                     | 1.63                                      | 4                         | 70             | 53-71                                 |
| CS2000          | 2235 x 498 x 306                   | 230/1/50                          | 334                                       | 1.38                      | 786-2931                                       | 0.08-0.41                                     | 2.15                                      | 4                         | 85             | 54-72                                 |

|        | A (mm) |
|--------|--------|
| CS1000 | 1305   |
| CS1500 | 1830   |
| CS2000 | 2235   |













# **CS Vertical Series.**

### Surface Mounted.



| CS Max   Co | old Store Vertica                     | al                                |                                           |                           |                                                |                                               |                                           |                          |                |                                       |
|-------------|---------------------------------------|-----------------------------------|-------------------------------------------|---------------------------|------------------------------------------------|-----------------------------------------------|-------------------------------------------|--------------------------|----------------|----------