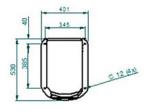

| 253                                       | 1.1                       | 690-2250                                       | 0.08-0.40                                     | 1.63                                      | 4                        | 70             | 53-71                                 |
| CS2000V                  | 2230 x 498 x 306 | 230/1/50                          | 334                                       | 1.38                      | 786-2931                                       | 0.08-0.41                                     | 2.15                                      | 4                        | 85             | 54-72                                 |

|         | A (mm) |
|---------|--------|
| CS1000V | 1300   |
| CS1500V | 1825   |
| CS2000V | 2230   |











### Your environment is our expertise.

Thermoscreens were one of the pioneers of modern air curtain technology, and we remain at the forefront of its evolution today. Our sales team work hand-in-hand with an international network of distributors, providing solutions to customers of all types and sizes, in more than 50 countries. Across the globe, our name is synonymous with the highest quality standards; our products renowned for their energy efficiency, reliability and ease of use.