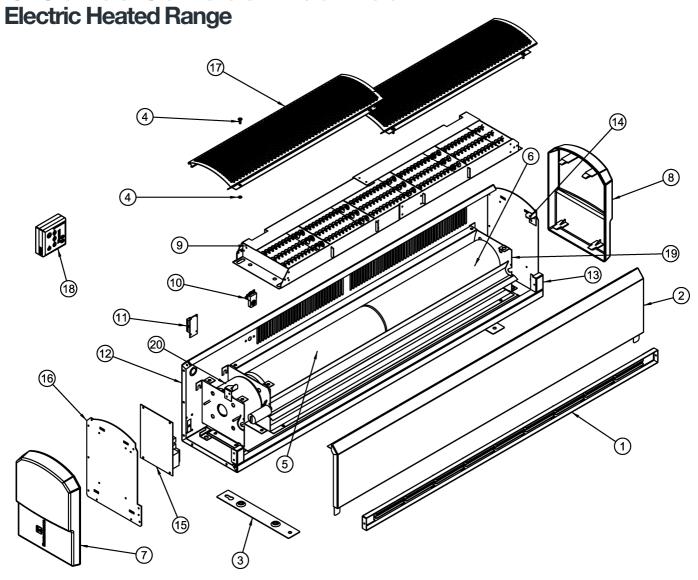

**Thermoscreens** 

**C Series Surface Mounted.** 

| Item No. | Description                    | C1000NT -Part No. | C1500NT -Part No.   | C2000NT -Part No. |
|----------|--------------------------------|-------------------|---------------------|-------------------|
| 1        | OUTLET GRILLE LH/RH            | 5332900           | 5332901/5332902     | 5332900           |
| 2        | FRONT PANEL                    | 6791410           | 6791430             | 6791450           |
| 3        | WALL BRACKET                   | 6531050           | 6531050             | 6531050           |
| 4        | SCREW & WASHER                 | 7362041 / 7392030 | 7362041 / 7392030   | 7362041 / 7392030 |
| 5        | MOTOR END IMPELLOR             | 7421240           | 7421251             | 7421240           |
| 6        | DRIVEN END IMPELLOR            | -                 | 7421250             | 7421241           |
| 7        | END CAP - LH                   | 7661200           | 7661200             | 7661200           |
| 8        | END CAP - RH                   | 7661201           | 7661201             | 7661201           |
| 9        | ELEMENT ASSEMBLY 208V          | 7293106           | 7293154             | 7293106           |
|          | ELEMENT ASSEMBLY 600V          | 7293109           | 7293155             | 7293109 / 7293108 |
| 10       | THERMAL CUT OUT                | 7851115           | 7851115             | 7851115           |
| 11       | RJ SOCKET                      | 5951010           | 5951010             | 5951010           |
| 12       | BACK CASE                      | 6021415           | 6021435             | 6021455           |
| 13       | INFILL PIECE END BRACKET LH/RH | 6341200 / 6341201 | 6341207A / 6341207B | 6341200 / 6341201 |
| 14       | INLET PANEL RETAINER LH/RH     | 6341212 / 6341213 | 6341212 / 6341213   | 6341212 / 6341213 |
| 15       | ECOPOWER BOARD                 | 7263701           | 7263701             | 7263701           |
| 16       | END PLATE                      | 6862404           | 6862404             | 6862404           |
| 17       | INLET GRILLE                   | 5311280           | 5311280             | 5311280           |
| 18       | ECOPOWER REMOTE CONTROL        | 7263630           | 7263630             | 7263630           |
| 19       | FAN DECK ASSY LH/RH            | 5252350           | 5252351             | 5252350 / 5252352 |
| 20       | MOTOR                          | 7561400           | 7561400             | 7561400           |