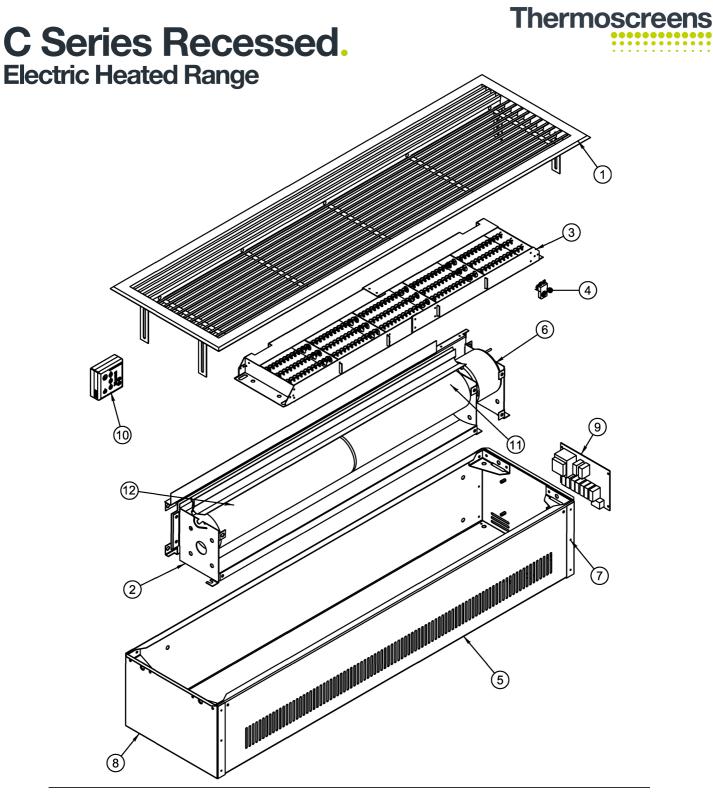

| Item No. | Description             | C1000ER -Part No. | C1500ER -Part No. | C2000ER -Part No. |
|----------|-------------------------|-------------------|-------------------|-------------------|
| 1        | GRILLE ASSEMBLY         | 5372420R          | 5372440R          | 5372460R          |
| 2        | FAN DECK ASSEMBLY       | 5252380           | 5252385           | 5252380/5252390   |
| 3        | ELEMENT ASSEMBLY 208V   | 7293106           | 7293154           | 7293106/7293190   |
|          | ELEMENT ASSEMBLY 600V   | 7293109           | 7293155           | 7293109/7293108   |
| 4        | THERMAL CUT OUT         | 7851115           | 7851115           | 7851115           |
| 5        | BACK CASE               | 6021715           | 6021735           | 6021755           |
| 6        | MOTOR                   | 7561400           | 7561400           | 7561400           |
| 7        | END CAP - LH            | 6001820           | 6601820           | 6601820           |
| 8        | END CAP - RH            | 6001821           | 6601821           | 6601821           |
| 9        | ECOPOWER BOARD          | 7263701           | 7263701           | 7263701           |
| 10       | ECOPOWER REMOTE CONTROL | 7263630           | 7263630           | 7263630           |
| 11       | MOTOR END IMPELLOR      | 7421240           | 7421251           | 7421240           |
| 12       | DRIVEN END IMPELLOR     | N/A               | 7421250           | 7421241           |