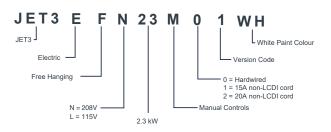

### **Surface Mounted**

| Jet Series   Surface Mounted |                                      |                    |                        |      | Max<br>Velocity |        | Max Air<br>Volume |      |              | Weight        |     |      |                 |  |
|------------------------------|--------------------------------------|--------------------|------------------------|------|-----------------|--------|-------------------|------|--------------|---------------|-----|------|-----------------|--|
| Model                        | Dimensions<br>(L × W × D)<br>(in/mm) | Supply<br>(60Hz)   | Heat<br>output<br>(kW) | Amps | m/s             | ft/min | M3/h              | SCFM | Cord<br>Type | Fuse<br>Amps* | kg  | lbs  | Sound<br>Rating |  |
| JET3EFN<br>23M01-WH          | 23.6x4.7x7.9<br>600x120x201          | 208V ~1Ph,<br>60Hz | 1.2/2.3                | 11.5 | 7.1             | 1400   | 239               | 145  | No<br>Cord   | 15            | 5.8 | 12.7 | TBD             |  |
| JET3EFN<br>23M21-WH          | 23.6x4.7x7.9<br>600x120x201          | 208V ~1Ph,<br>60Hz | 1.2/2.3                | 11.5 | 7.1             | 1400   | 239               | 145  | #6-20P       | 20            | 6.1 | 13.4 | TBD             |  |
| JET3EFN<br>23M11-WH          | 23.6x4.7x7.9<br>600x120x201          | 208V ~1Ph,<br>60Hz | 1.2/2.3                | 11.5 | 7.1             | 1400   | 239               | 145  | #6-15P       | 15            | 6.1 | 13.4 | TBD             |  |