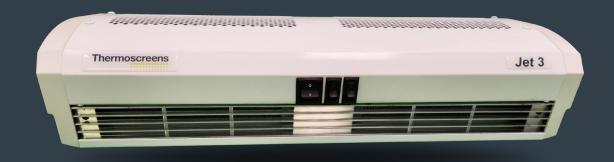

## **Jet Series.**

The ideal solution for small spaces.

The Jet3 overdoor air curtain provides consistent, optimal warmth and comfort to drive-thrus and booths where indoor areas are easily exposed to outdoor temperatures.

### Key features.

Electric Heating

- Energy efficient localized room heating
- Electric heated
- Built-in rocker style switch
- Two heat settings (half/full)
- Adjustable angle mounting bracket optimizes airflow direction
- Wall or ceiling installation
- Cord connection option
- 'Fan only' option to recirculate air in Summer
- PTC Heaters