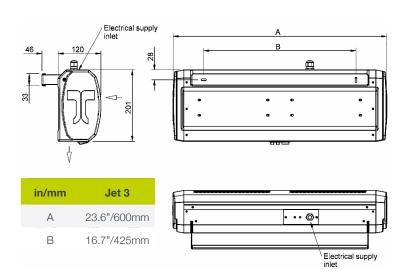

#### Sizes (Width)

Jet 3+ - 23.6"/600mm

### **Surface Mounted**

| Jet Series   Surface Mounted |                                      |                    |                        |      | Max<br>Velocity |        | Max Air<br>Volume |      |              | Weight        |     |      |                 |  |
|------------------------------|--------------------------------------|--------------------|------------------------|------|-----------------|--------|-------------------|------|--------------|---------------|-----|------|-----------------|--|
| Model                        | Dimensions<br>(L × W × D)<br>(in/mm) | Supply<br>(60Hz)   | Heat<br>output<br>(kW) | Amps | m/s             | ft/min | M3/h              | SCFM | Cord<br>Type | Fuse<br>Amps* | kg  | lbs  | Sound<br>Rating |  |
| JET3EFN<br>23M01-WH          | 23.6x4.7x7.9<br>600x120x201          | 208V ~1Ph,<br>60Hz | 1.2/2.3                | 11.5 | 7.1             | 1400   | 239               | 145  | No<br>Cord   | 15            | 5.8 | 12.7 | TBD             |  |
| JET3EFN<br>23M21-WH          | 23.6x4.7x7.9<br>600x120x201          | 208V ~1Ph,<br>60Hz | 1.2/2.3                | 11.5 | 7.1             | 1400   | 239               | 145  | #6-20P       | 20            | 6.1 | 13.4 | TBD             |  |
| JET3EFN<br>23M11-WH          | 23.6x4.7x7.9<br>600x120x201          | 208V ~1Ph,<br>60Hz | 1.2/2.3                | 11.5 | 7.1             | 1400   | 239               | 145  | #6-15P       | 15            | 6.1 | 13.4 | TBD             |  |